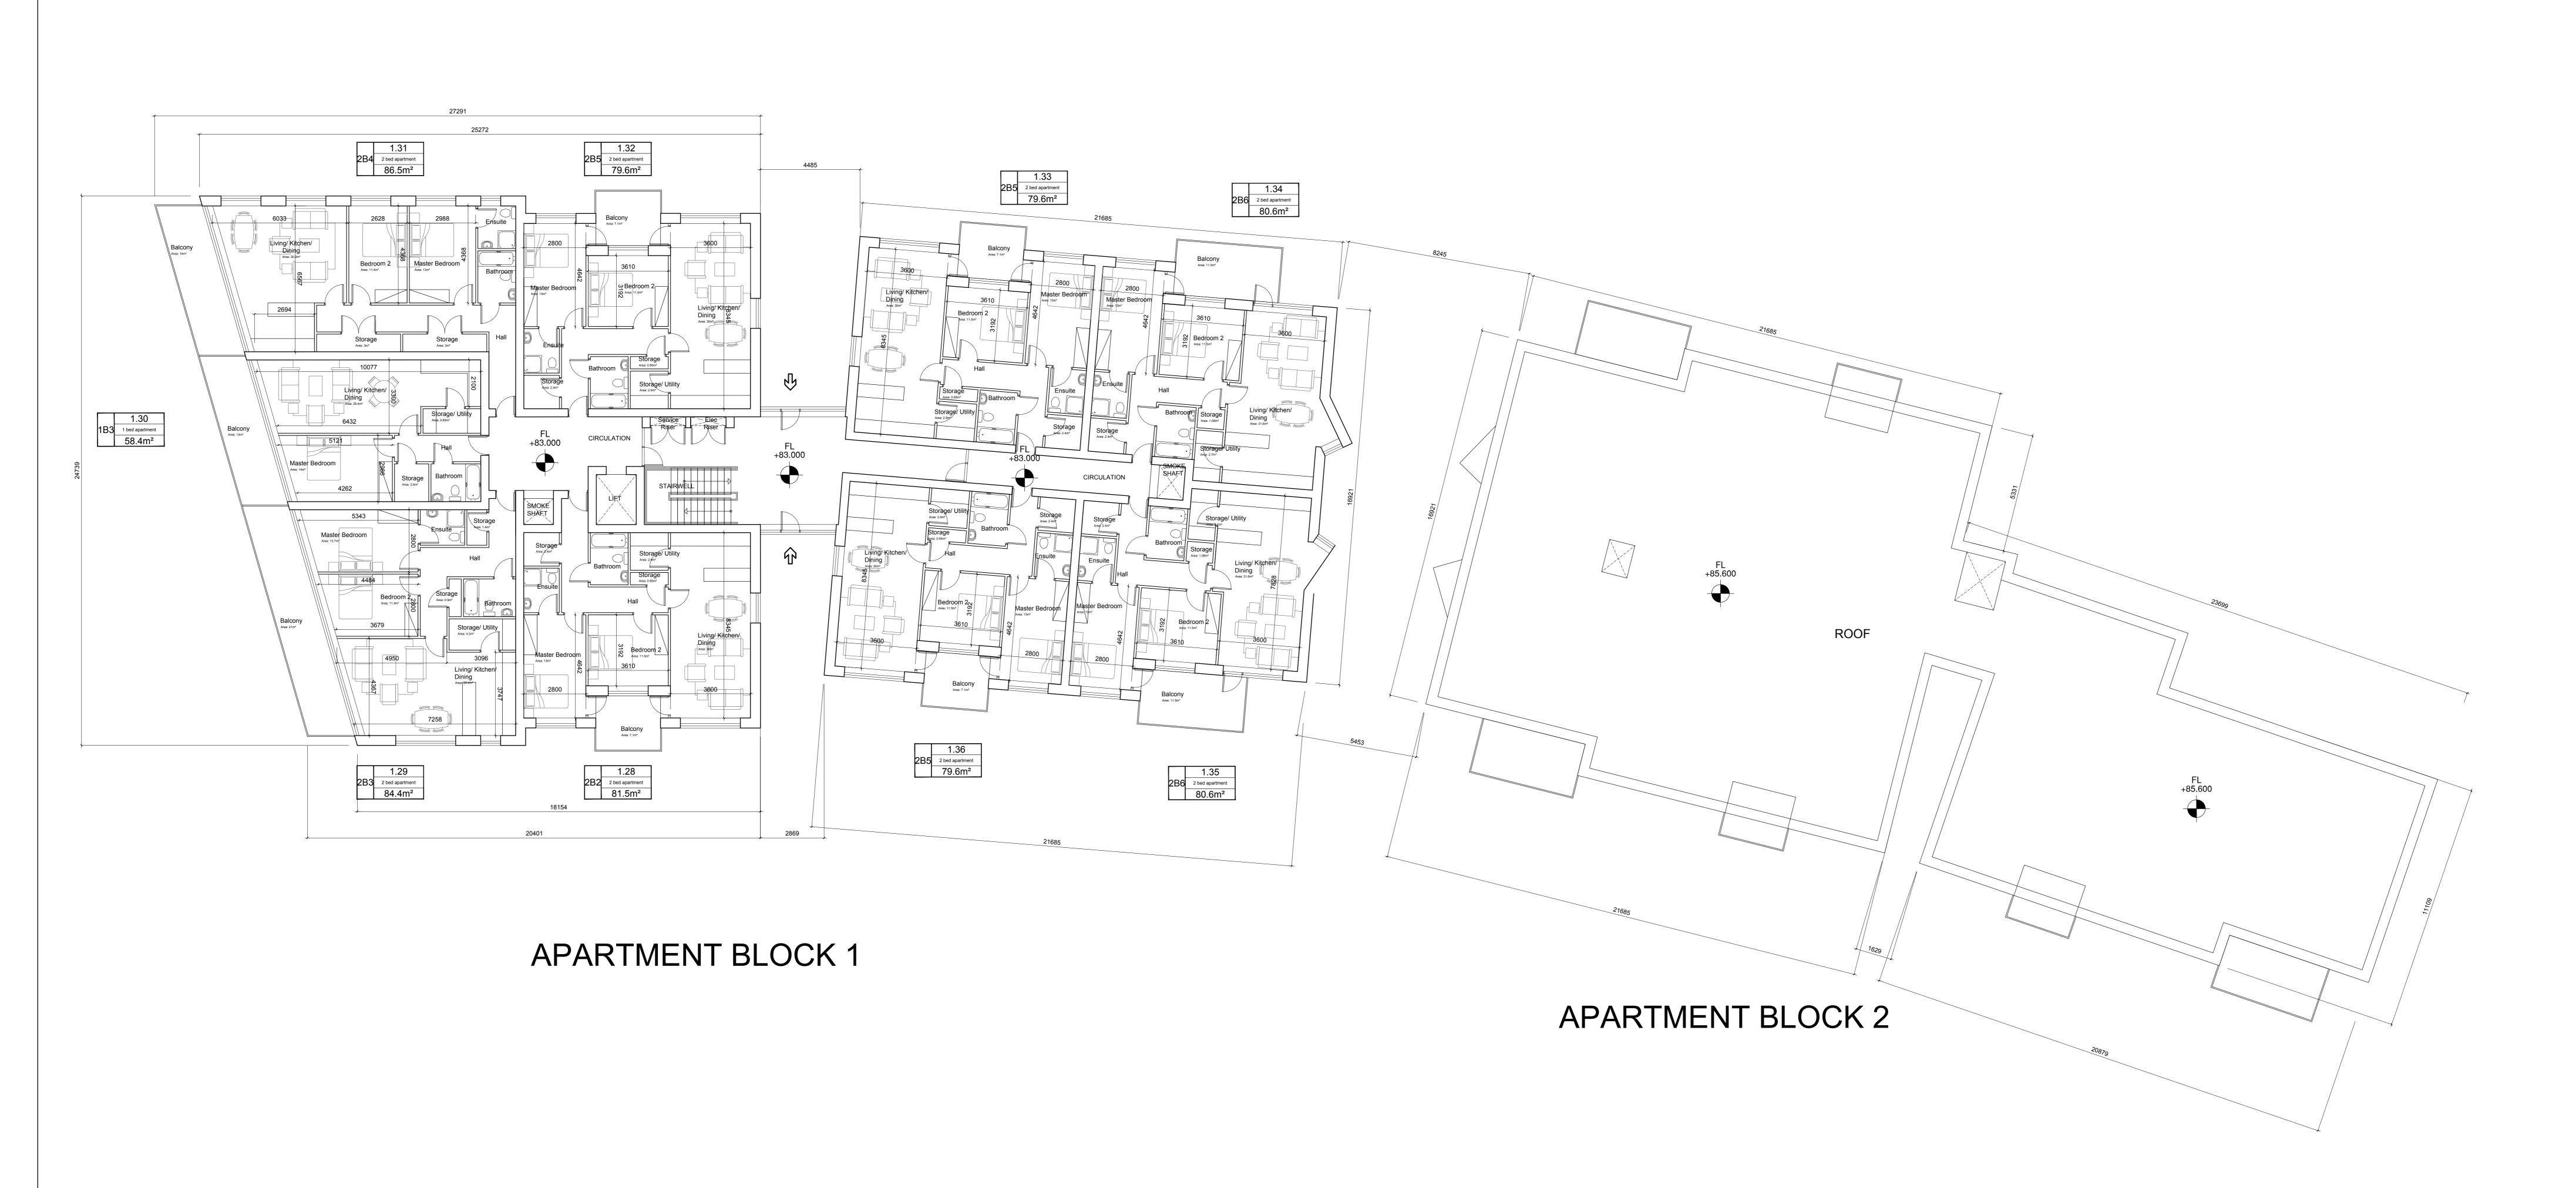

NOTES:

DO NOT SCALE FROM DRAWINGS. WORK TO FIGURED DIMENSIONS ONLY. ARCHITECT TO BE NOTIFIED OF ALL DISCREPANCIES.

REVISIONS

DATE DESCRIPTION No.

|                                                          | _                                                    |
|----------------------------------------------------------|------------------------------------------------------|
|                                                          | PROJECT TITLE:  Capdoo, Clane                        |
| MCORM                                                    | Apartment Blocks 01 and 02                           |
| M <sup>©</sup> CROSSAN OROURKE MANNING <b>ARCHITECTS</b> | Third Floor Plan                                     |
|                                                          | Albert Place West, Harcourt Lane, Dublin 2, Ireland. |